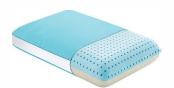

## MATTRESS FUNDRAISER

EVERY PURCHASE
BENEFITS THE BAND
STUDENTS!

Twin From \$249 | Full From \$299 | Queen From \$349 | King From \$499

Adjustable Base

Luxury Pillows

Mattress Protector

- ✓ All sizes available
- ✓ 25+ styles on display