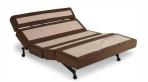

## MATTRESS FUNDRAISER

EVERY PURCHASE
BENEFITS THE BAND
STUDENTS!

Twin From \$249 | Full From \$299 | Queen From \$349 | King From \$499

Adjustable Base

Luxury Pillows

Mattress Protector

- ✓ All sizes available
- ✓ 25+ styles on display